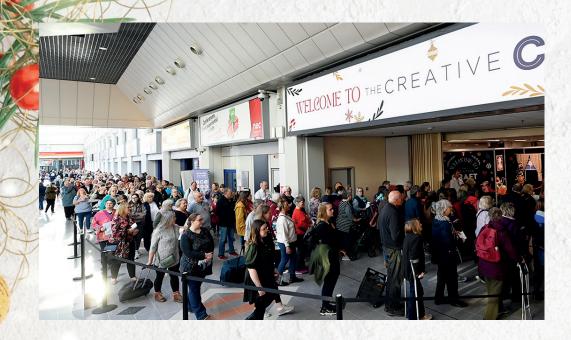

#### SIMPLY CHRISTMAS - GLASGOW & BIRMINGHAM

These two successful and well-established shows celebrate the best in quality Christmas gifting and craft supplies, providing unique retail experiences.

Both Christmas shopping events take place alongside our extremely popular sister show 'The Creative Craft Show', drawing in over 60,000 visitors combined!

Visitors can expect a festive dream full of bespoke and exclusive gifts. Live music and festive food options also greet them as they walk through the door.