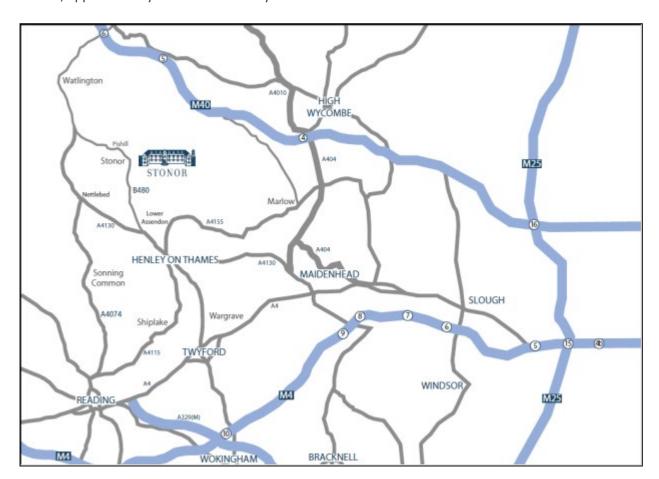

## HENLEY CHRISTMAS FAIR EXHIBITOR ENTRY POINTS

Stonor is located between M4 and M40 on the B480 Henley-on-Thames - Watlington Road, and approximately 5 miles to the North of Henley. Driving times are approximately 15 minutes from junction 6 of the M40 and 25 minutes from junction 8/9 of the M4.

From M40 jct 6 follow B4009 to Watlington, then B480 in the direction of Nettlebed. Stonor Park is signposted left (B480) at the top of the hill at the junction with the B481.

From M4 jct 8/9 follow A404(M) to jct with A4130 Henley. Follow A4130 through Henley until B480 signposted to Stonor Park, approximately 1 mile from Henley centre. **Post code: RG9 6HF.** 