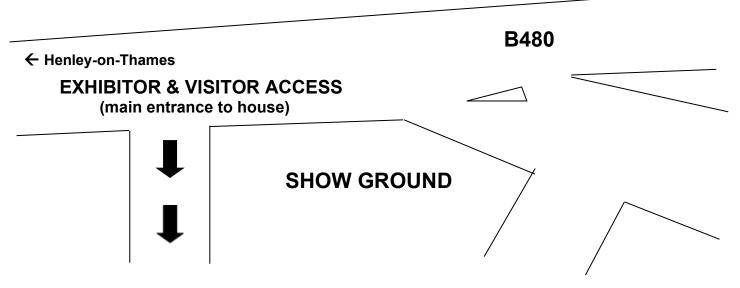

## HENLEY CHRISTMAS FAIR EXHIBITOR ENTRY POINTS

Stonor is located between M4 and M40 on the B480 Henley-on-Thames - Watlington Road, and approximately 5 miles to the North of Henley. Driving times are approximately 15 minutes from junction 6 of the M40 and 25 minutes from junction 8/9 of the M4.